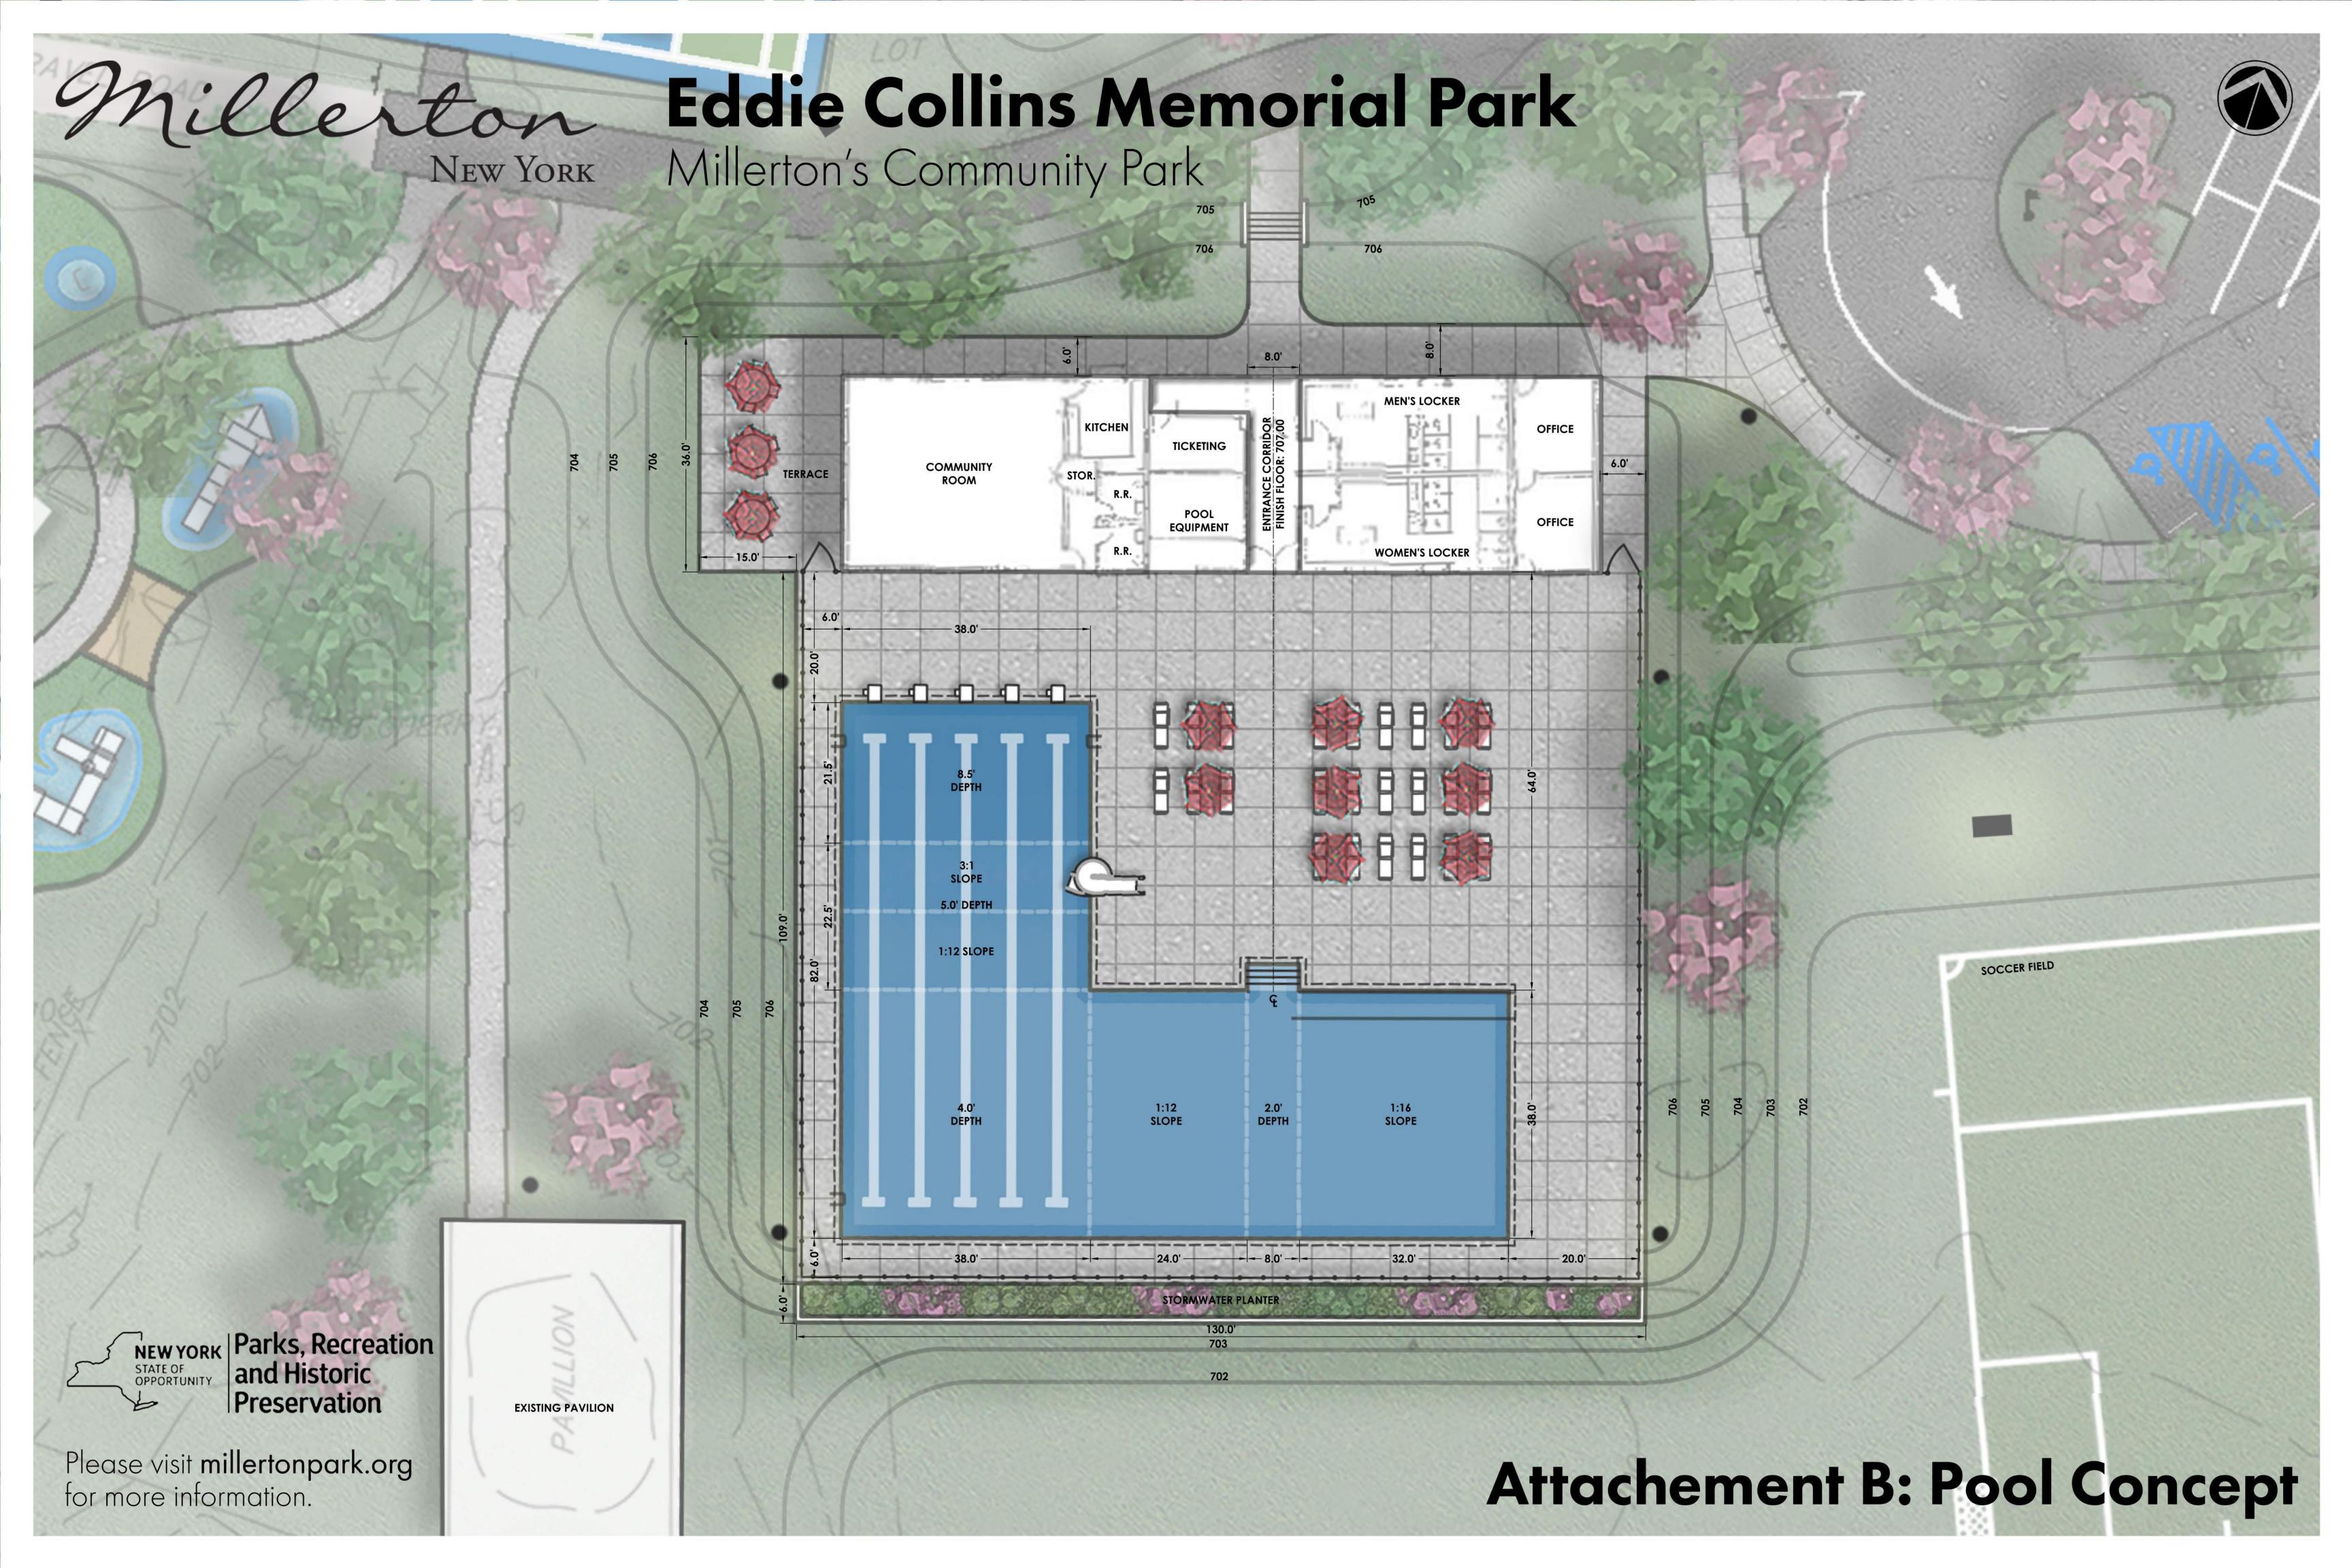

## Phase 2 (2024-2025)

Poolhouse and year-round Recreation Center with showers, changing rooms, concession stand, offices, and solar panels

Green Infrastructure

Decorative landscaping including a stormwater planter with native shrubs & grasses

5 lane swimming pool with accessible zero entrance

Sanitary/water connection for all new facilities

Electrical infrastructure (transformer, wiring) and lighting for the parking lot and pathways to the poolhouse