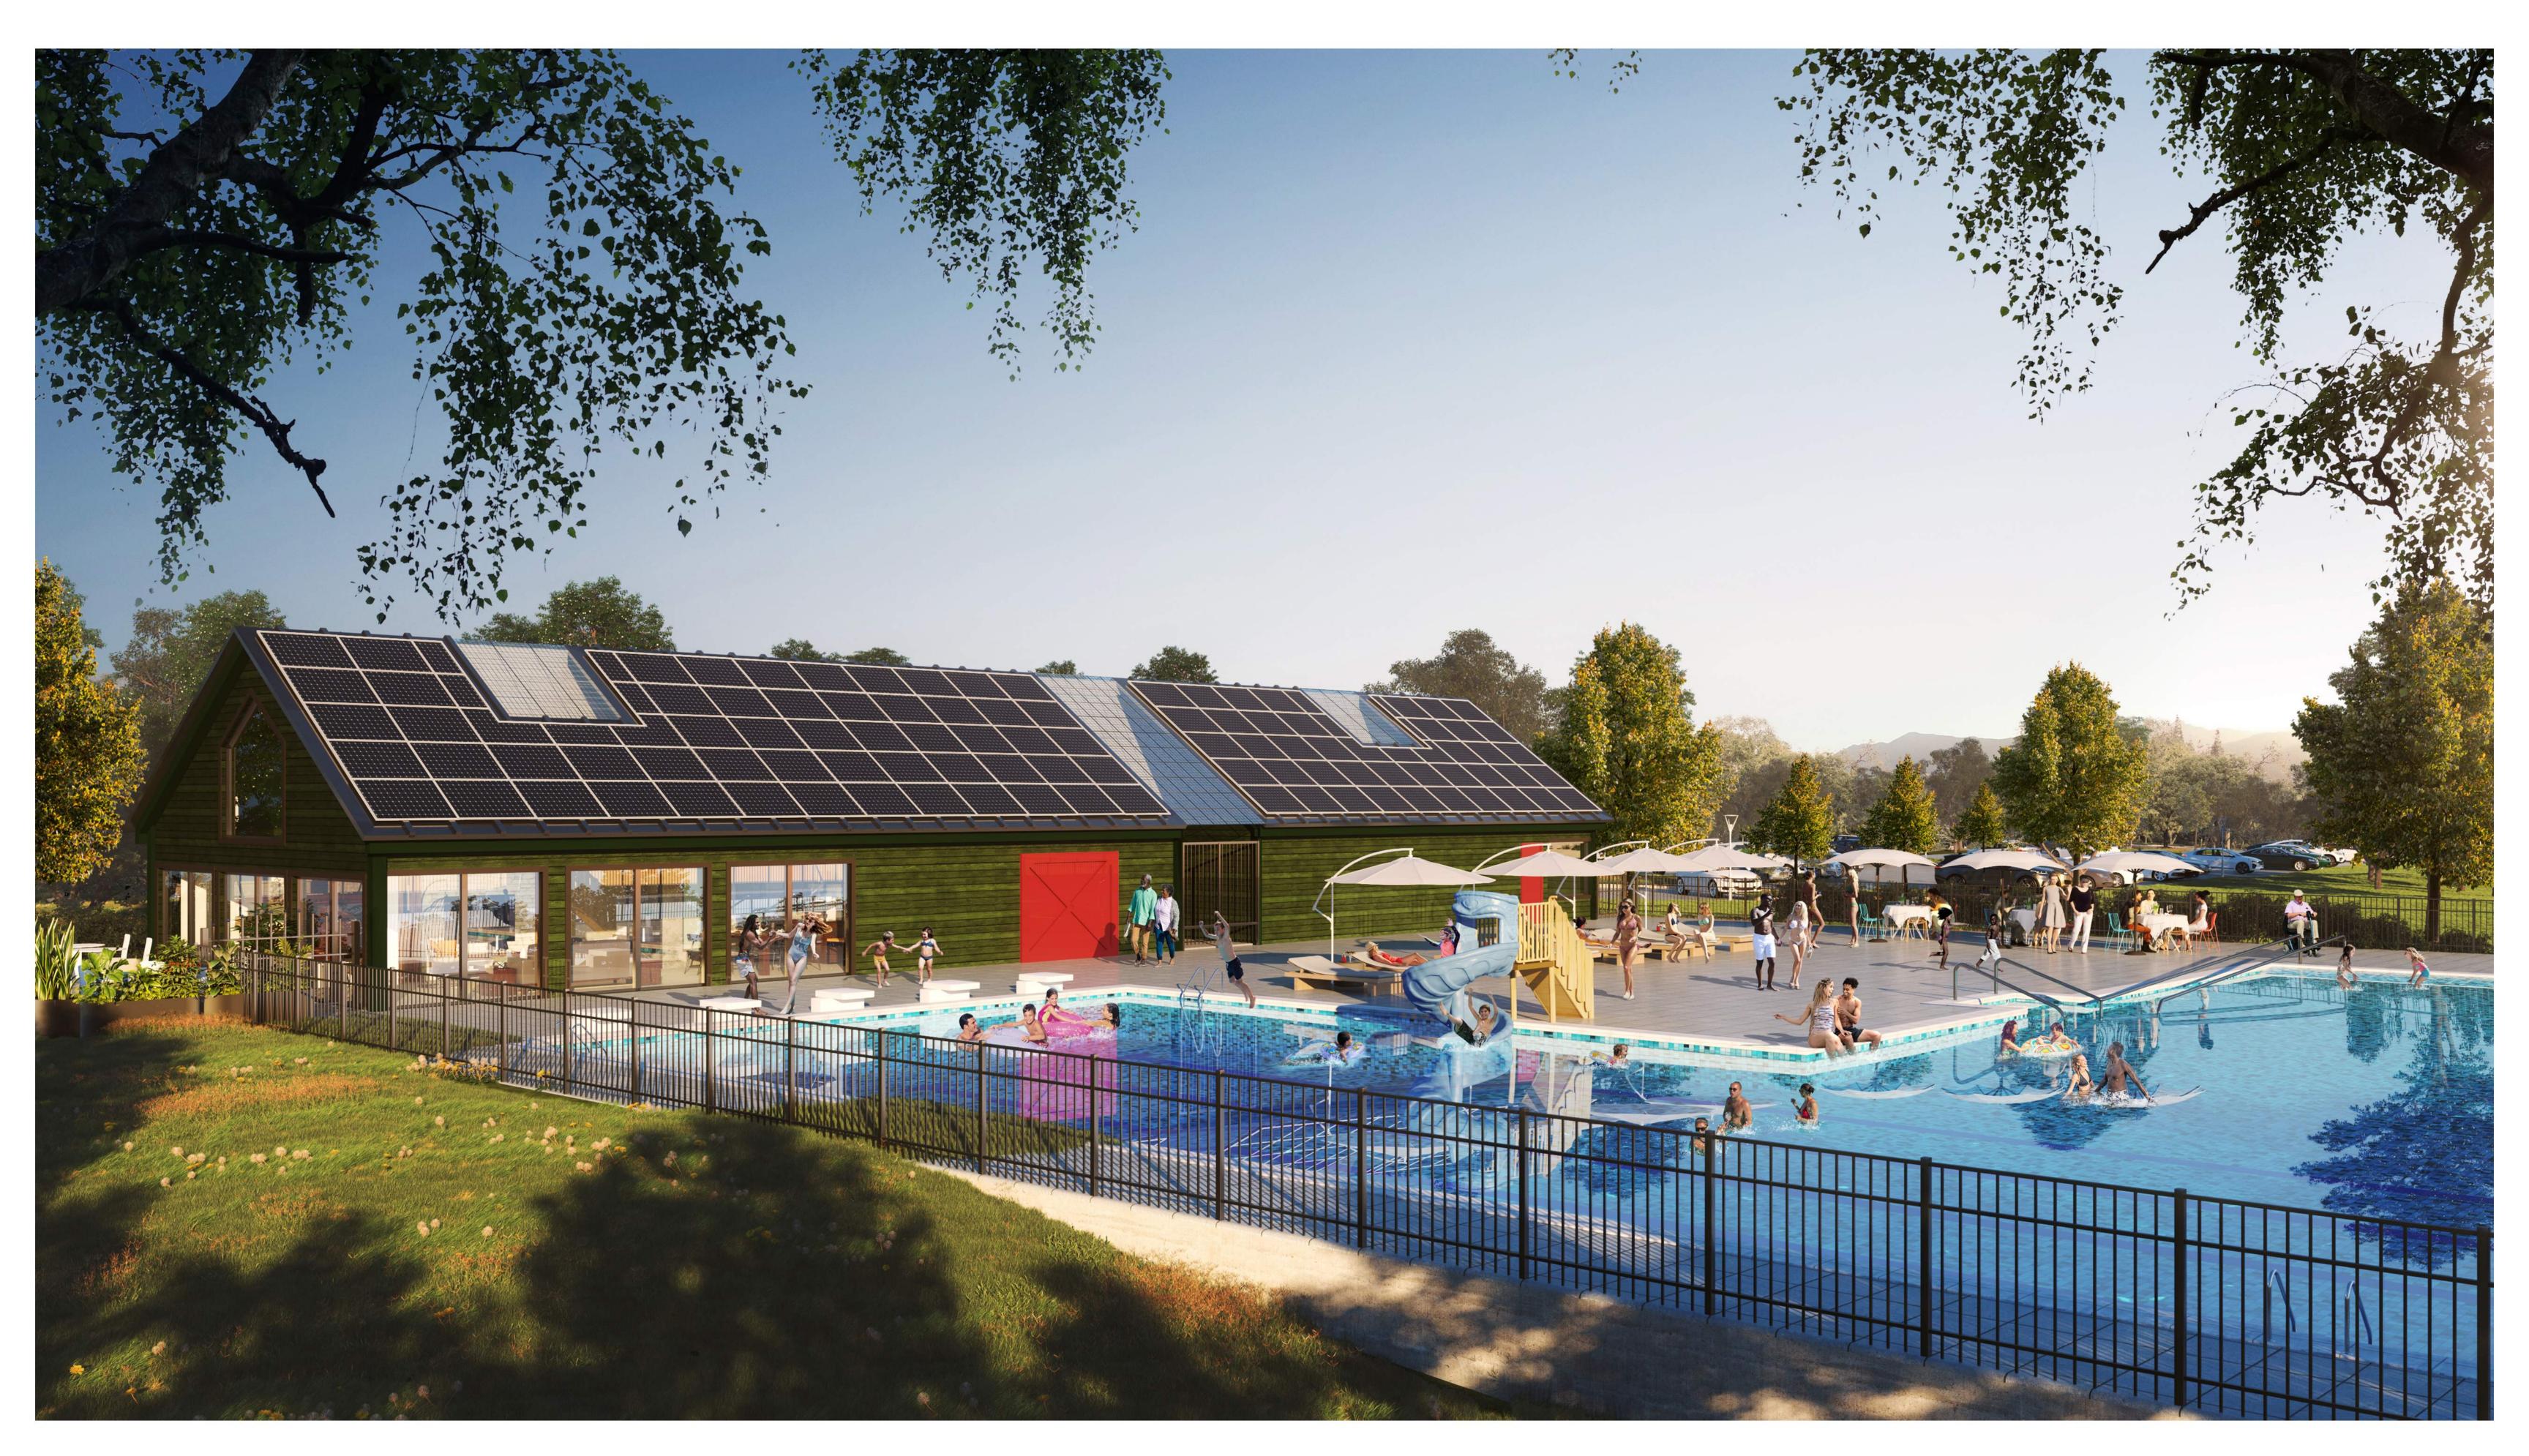

## Phase 2 (2024-2025)

Poolhouse and year-round Recreation Center with showers, changing rooms, concession stand, offices, and solar panels

Green Infrastructure

Decorative landscaping including a stormwater planter with native shrubs & grasses

Rehabilitation of existing bathhouse for park storage

NEW YORK Parks, Recreation and Historic Preservation

Please visit millertonpark.org for more information.

Attachment C: Poolhouse