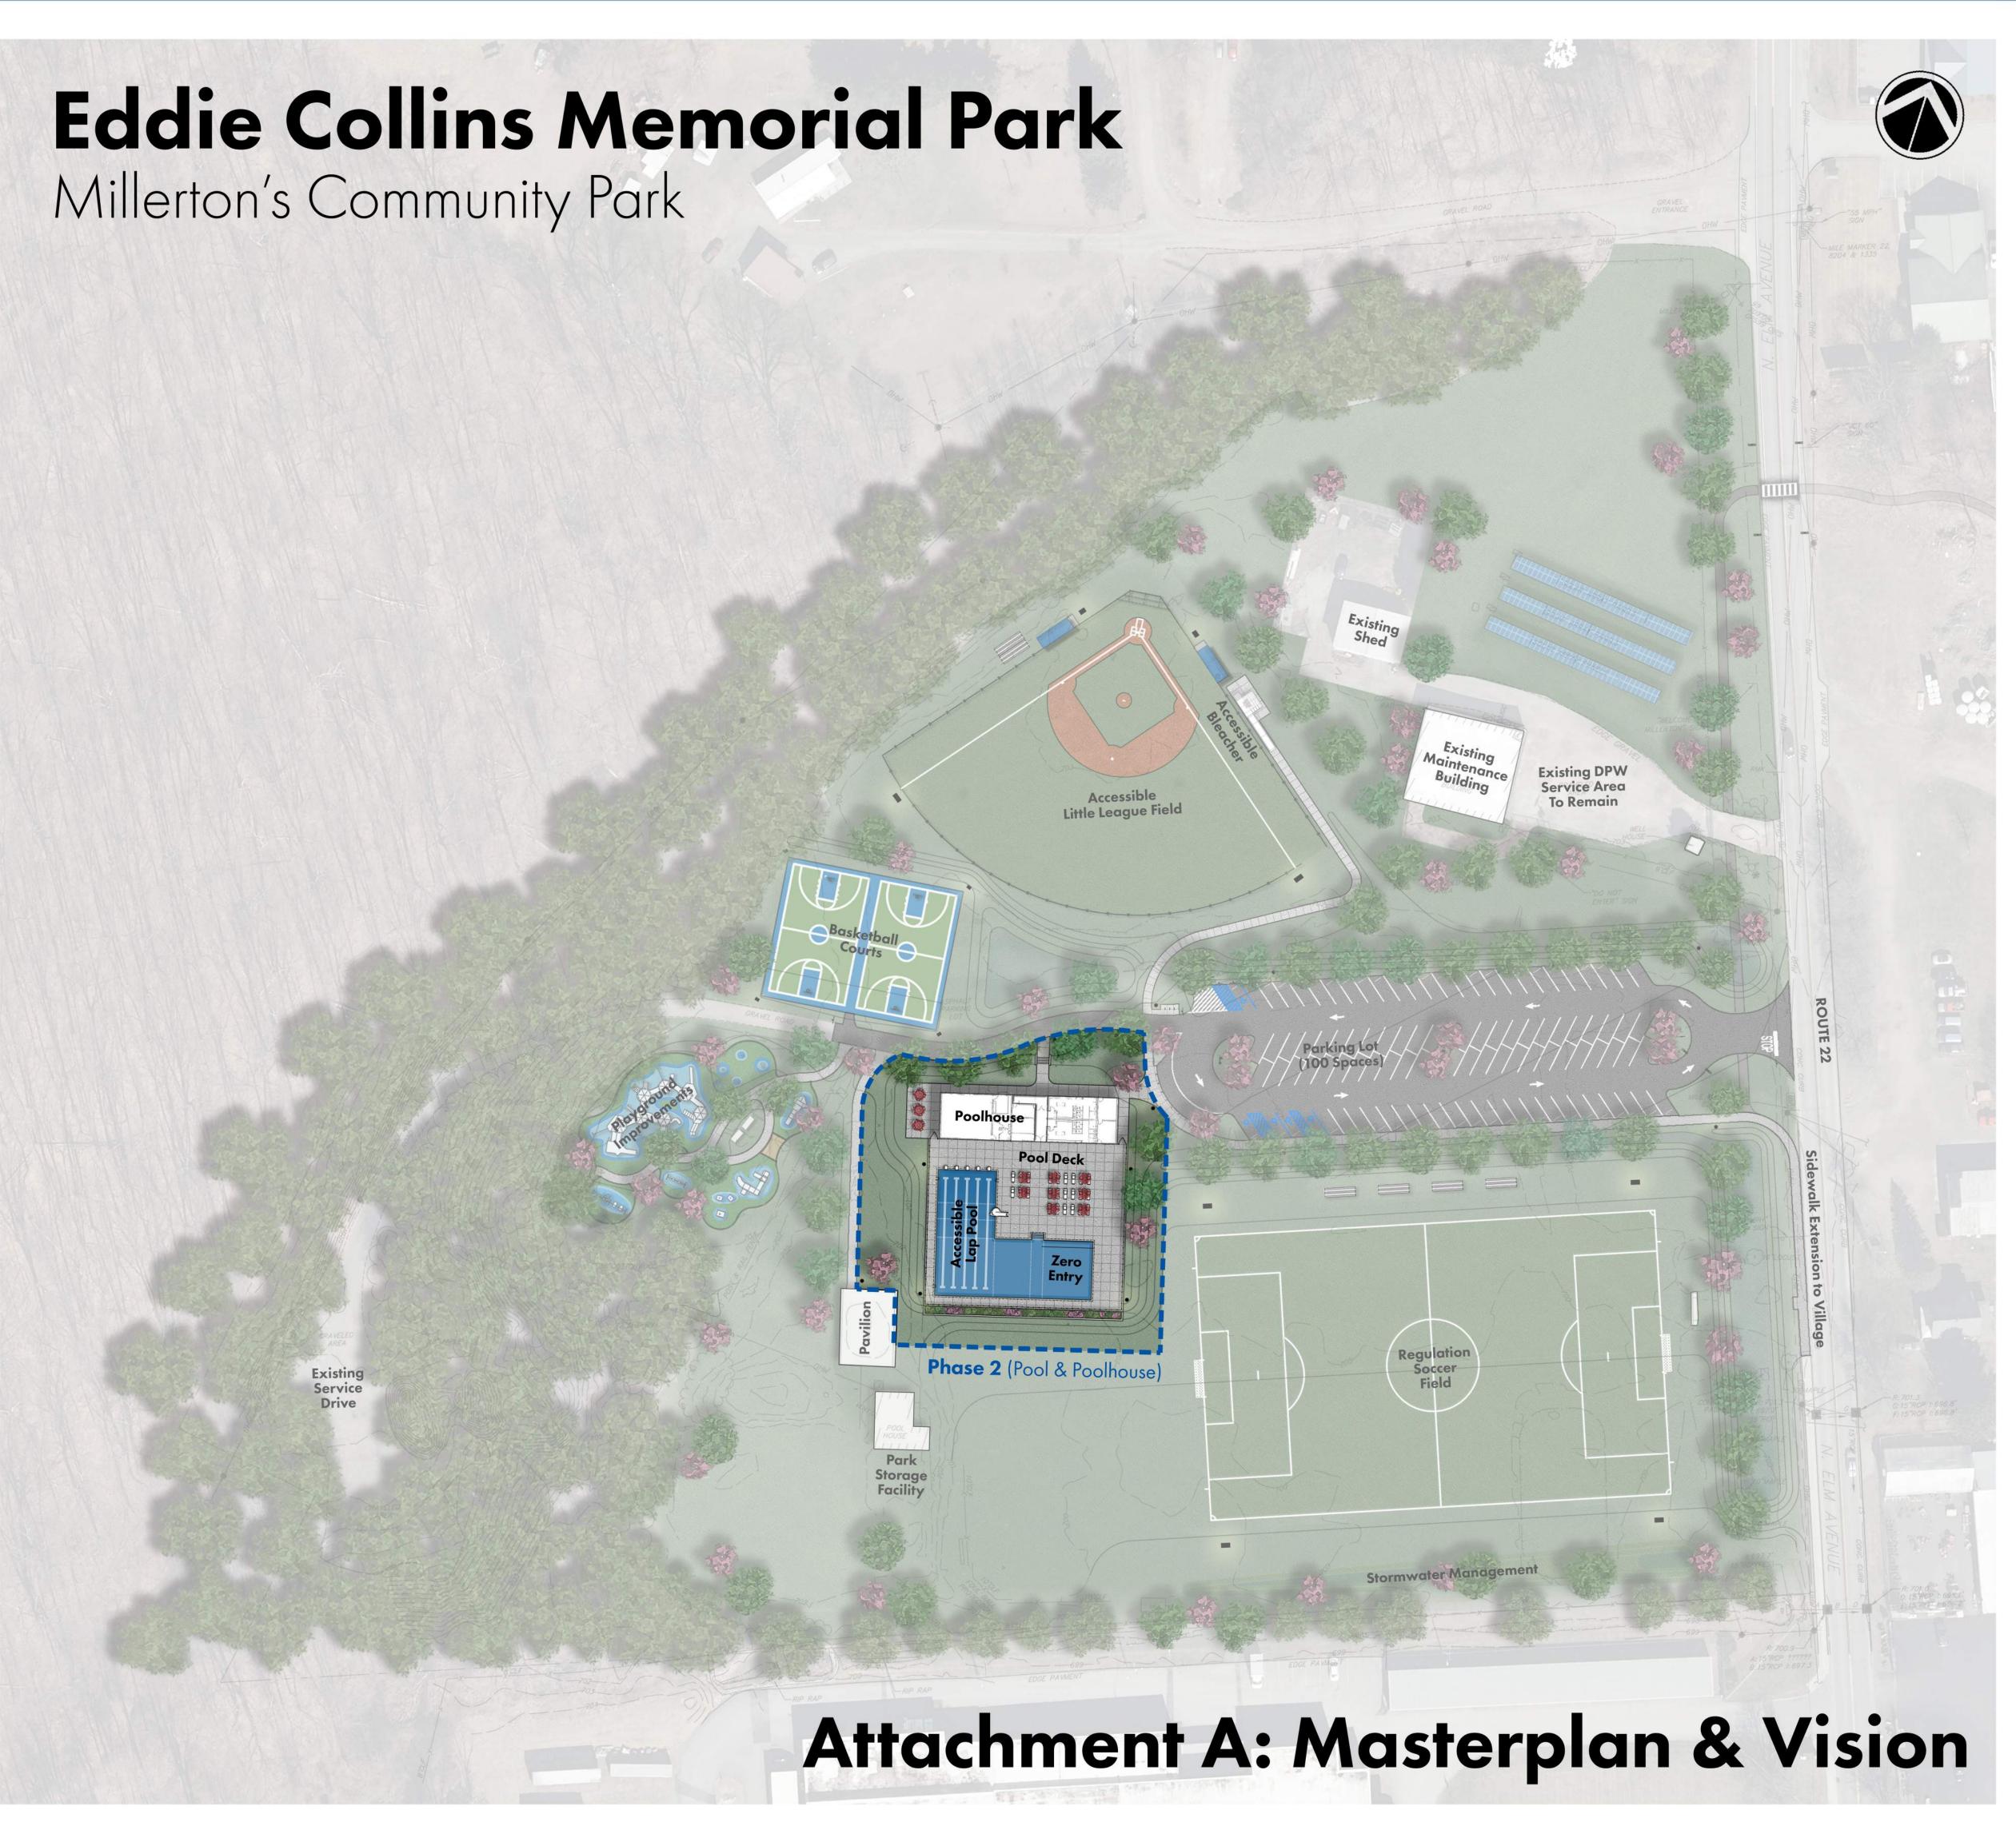

## Masterplan Elements

Phase 1 (2021 - 2022)

New entrance

Parking spaces for 100 cars

Flowering and shade trees

Green technology for stormwater management and pollution prevention

Regulation size sod soccer field

2 full-size basketball courts

Handicap accessible playground upgrades Little League Field handicapped accessible bleachers and walkway

Electrical infrastructure for future installation of EV charging stations, Wi-Fi and lighting

Renovation of existing bathhouse and pavilion

## Phase 2 (2024-2025)

Poolhouse and year-round Recreation Center with showers, changing rooms, concession stand, offices, and solar panels

Green Infrastructure

Decorative landscaping including a stormwater planter with native shrubs & grasses

5 lane swimming pool with accessible zero entrance

Sanitary/water connection for all new facilities

Electrical infrastructure (transformer, wiring) and lighting for the parking lot and pathways to the poolhouse

Rehabilitation of existing bathhouse for park storage

NEW YORK Parks, Recreation and Historic Preservation

Please visit millertonpark.org for more information.

Attachment C: Poolhouse